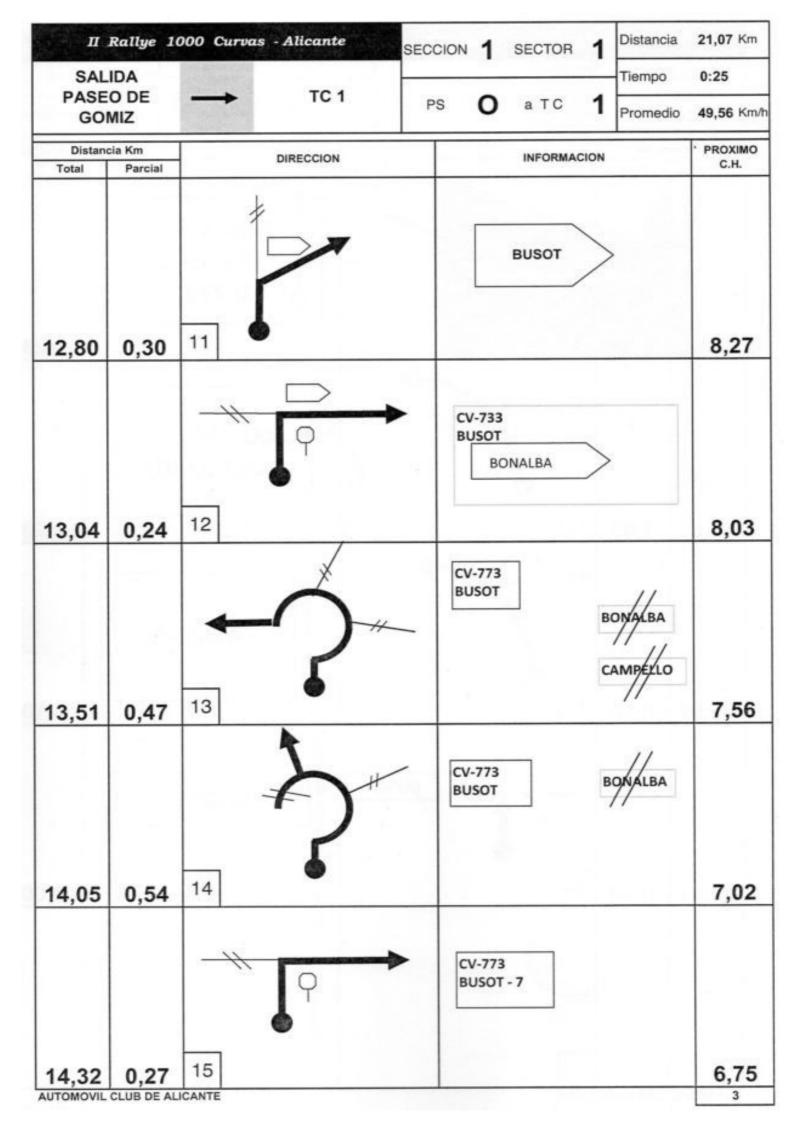

| Distancia Km   Direccion   INFORMACION   PROXIME<br>C.H.     Total   Parcial   Direccion   BUSTOS<br>AIGUES<br>CV 773   1,23     19,84   5,52   16   1,23     20,87   1,03   17   CUEVA DE<br>CANALOBRE   0,20     20,87   1,03   17   0,20     20,97   0,10   18   0,10                                                                                                                                                                                                                                                                                                                                                                                                                                                                                                                                                                                                                                                                                                                                                                                                                                                                                                                                                                                                                                                                                                                                                                                                                                                                                                                                                                                                                                                                                                                                                                                                                                                                                                                                                                                                                                                                                                                                                                                                                                                                                                                                                                                                                                                                                                                                                                                                                                                                                                                                                           | SALIDA<br>PASEO DE<br>GOMIZ | TC 1      | PS O a TC 1 Promedio      | 0:25<br>49,56 Km/ |
|------------------------------------------------------------------------------------------------------------------------------------------------------------------------------------------------------------------------------------------------------------------------------------------------------------------------------------------------------------------------------------------------------------------------------------------------------------------------------------------------------------------------------------------------------------------------------------------------------------------------------------------------------------------------------------------------------------------------------------------------------------------------------------------------------------------------------------------------------------------------------------------------------------------------------------------------------------------------------------------------------------------------------------------------------------------------------------------------------------------------------------------------------------------------------------------------------------------------------------------------------------------------------------------------------------------------------------------------------------------------------------------------------------------------------------------------------------------------------------------------------------------------------------------------------------------------------------------------------------------------------------------------------------------------------------------------------------------------------------------------------------------------------------------------------------------------------------------------------------------------------------------------------------------------------------------------------------------------------------------------------------------------------------------------------------------------------------------------------------------------------------------------------------------------------------------------------------------------------------------------------------------------------------------------------------------------------------------------------------------------------------------------------------------------------------------------------------------------------------------------------------------------------------------------------------------------------------------------------------------------------------------------------------------------------------------------------------------------------------------------------------------------------------------------------------------------------------|-----------------------------|-----------|---------------------------|-------------------|
| 100al Pater   19,84 5,52   16 1,23   19,84 5,52   16 1,23   CUEVA DE<br>CANALOBRE 0,20   20,87 1,03   17 0,20   AIGUES 0,20   20,97 0,10   18 0,10   - • • • • • • • • • • • • • • • • • • •                                                                                                                                                                                                                                                                                                                                                                                                                                                                                                                                                                                                                                                                                                                                                                                                                                                                                                                                                                                                                                                                                                                                                                                                                                                                                                                                                                                                                                                                                                                                                                                                                                                                                                                                                                                                                                                                                                                                                                                                                                                                                                                                                                                                                                                                                                                                                                                                                                                                                                                                                                                                                                       | Distancia Km                | DIRECCION | INFORMACION               | PROXIMO<br>C.H.   |
| 20,87 1,03 17<br>20,87 1,03 17<br>0,20<br>AIGUES<br>0,20<br>0,20<br>0,20<br>0,20<br>0,20<br>0,20<br>0,20<br>0,20<br>0,20<br>0,20<br>0,20<br>0,20<br>0,20<br>0,20<br>0,20<br>0,20<br>0,20<br>0,20<br>0,20<br>0,20<br>0,20<br>0,20<br>0,20<br>0,20<br>0,20<br>0,20<br>0,10<br>18<br>0,20<br>0,10<br>18<br>0,10<br>0,10<br>0,10<br>0,10<br>0,10<br>0,10<br>0,10<br>0,10<br>0,10<br>0,10<br>0,10<br>0,10<br>0,10<br>0,10<br>0,10<br>0,10<br>0,10<br>0,10<br>0,10<br>0,10<br>0,10<br>0,10<br>0,10<br>0,10<br>0,10<br>0,10<br>0,10<br>0,10<br>0,10<br>0,10<br>0,10<br>0,10<br>0,10<br>0,10<br>0,10<br>0,10<br>0,10<br>0,10<br>0,10<br>0,10<br>0,10<br>0,10<br>0,10<br>0,10<br>0,10<br>0,10<br>0,10<br>0,10<br>0,10<br>0,10<br>0,10<br>0,10<br>0,10<br>0,10<br>0,10<br>0,10<br>0,10<br>0,10<br>0,10<br>0,10<br>0,10<br>0,10<br>0,10<br>0,10<br>0,10<br>0,10<br>0,10<br>0,10<br>0,10<br>0,10<br>0,10<br>0,10<br>0,10<br>0,10<br>0,10<br>0,10<br>0,10<br>0,10<br>0,10<br>0,10<br>0,10<br>0,10<br>0,10<br>0,10<br>0,10<br>0,10<br>0,10<br>0,10<br>0,10<br>0,10<br>0,10<br>0,10<br>0,10<br>0,10<br>0,10<br>0,10<br>0,10<br>0,10<br>0,10<br>0,10<br>0,10<br>0,10<br>0,10<br>0,10<br>0,10<br>0,10<br>0,10<br>0,10<br>0,10<br>0,10<br>0,10<br>0,10<br>0,10<br>0,10<br>0,10<br>0,10<br>0,10<br>0,10<br>0,10<br>0,10<br>0,10<br>0,10<br>0,10<br>0,10<br>0,10<br>0,10<br>0,10<br>0,10<br>0,10<br>0,10<br>0,10<br>0,10<br>0,10<br>0,10<br>0,10<br>0,10<br>0,10<br>0,10<br>0,10<br>0,10<br>0,10<br>0,10<br>0,10<br>0,10<br>0,10<br>0,10<br>0,10<br>0,10<br>0,10<br>0,10<br>0,10<br>0,10<br>0,10<br>0,10<br>0,10<br>0,10<br>0,10<br>0,10<br>0,10<br>0,10<br>0,10<br>0,10<br>0,10<br>0,10<br>0,10<br>0,10<br>0,10<br>0,10<br>0,10<br>0,10<br>0,10<br>0,10<br>0,10<br>0,10<br>0,10<br>0,10<br>0,10<br>0,10<br>0,10<br>0,10<br>0,10<br>0,10<br>0,10<br>0,10<br>0,10<br>0,10<br>0,10<br>0,10<br>0,10<br>0,10<br>0,10<br>0,10<br>0,10<br>0,10<br>0,10<br>0,10<br>0,10<br>0,10<br>0,10<br>0,10<br>0,10<br>0,10<br>0,10<br>0,10<br>0,10<br>0,10<br>0,10<br>0,10<br>0,10<br>0,10<br>0,10<br>0,10<br>0,10<br>0,10<br>0,10<br>0,10<br>0,10<br>0,10<br>0,10<br>0,10<br>0,10<br>0,10<br>0,10<br>0,10<br>0,10<br>0,10<br>0,10<br>0,10<br>0,10<br>0,10<br>0,10<br>0,10<br>0,10<br>0,10<br>0,10<br>0,10<br>0,10<br>0,10<br>0,10<br>0,10<br>0,10<br>0,10<br>0,10<br>0,10<br>0,10<br>0,10<br>0,10<br>0,10<br>0,10<br>0,10<br>0,10<br>0,10<br>0,10<br>0,10<br>0,10<br>0,10<br>0,10<br>0,10<br>0,10<br>0,10<br>0,10<br>0,10<br>0,10<br>0,10<br>0,10<br>0,10<br>0,10<br>0,10<br>0,10<br>0,10<br>0,10<br>0,10<br>0,10<br>0,10<br>0,10<br>0,10<br>0,10<br>0,10<br>0,10<br>0,10<br>0,10<br>0,10<br>0,10<br>0,10<br>0,10<br>0,10<br>0,10<br>0,10<br>0,10<br>0,10<br>0,10<br>0,10<br>0,10<br>0,10<br>0,10<br>0,10<br>0,10<br>0,10<br>0,10<br>0,10<br>0,10<br>0,10<br>0,10<br>0, |                             |           | AIGUES                    | 1,23              |
| 20,97 0,10 18 AIGUES 0,10<br>- • • • • • • • • • • • • • • • • • • •                                                                                                                                                                                                                                                                                                                                                                                                                                                                                                                                                                                                                                                                                                                                                                                                                                                                                                                                                                                                                                                                                                                                                                                                                                                                                                                                                                                                                                                                                                                                                                                                                                                                                                                                                                                                                                                                                                                                                                                                                                                                                                                                                                                                                                                                                                                                                                                                                                                                                                                                                                                                                                                                                                                                                               | 20.87 1.03                  | 17        |                           | 0.20              |
| - · BUSOT BUSOT                                                                                                                                                                                                                                                                                                                                                                                                                                                                                                                                                                                                                                                                                                                                                                                                                                                                                                                                                                                                                                                                                                                                                                                                                                                                                                                                                                                                                                                                                                                                                                                                                                                                                                                                                                                                                                                                                                                                                                                                                                                                                                                                                                                                                                                                                                                                                                                                                                                                                                                                                                                                                                                                                                                                                                                                                    |                             |           | AIGUES                    |                   |
| 21,07   0,10   19   LLEGAMOS A LA SALIDA TC-1   0,00                                                                                                                                                                                                                                                                                                                                                                                                                                                                                                                                                                                                                                                                                                                                                                                                                                                                                                                                                                                                                                                                                                                                                                                                                                                                                                                                                                                                                                                                                                                                                                                                                                                                                                                                                                                                                                                                                                                                                                                                                                                                                                                                                                                                                                                                                                                                                                                                                                                                                                                                                                                                                                                                                                                                                                               |                             |           | BUSOT                     |                   |
|                                                                                                                                                                                                                                                                                                                                                                                                                                                                                                                                                                                                                                                                                                                                                                                                                                                                                                                                                                                                                                                                                                                                                                                                                                                                                                                                                                                                                                                                                                                                                                                                                                                                                                                                                                                                                                                                                                                                                                                                                                                                                                                                                                                                                                                                                                                                                                                                                                                                                                                                                                                                                                                                                                                                                                                                                                    | 21,07 0,10                  | 19        | LLEGAMOS A LA SALIDA TC-1 | 0,00              |