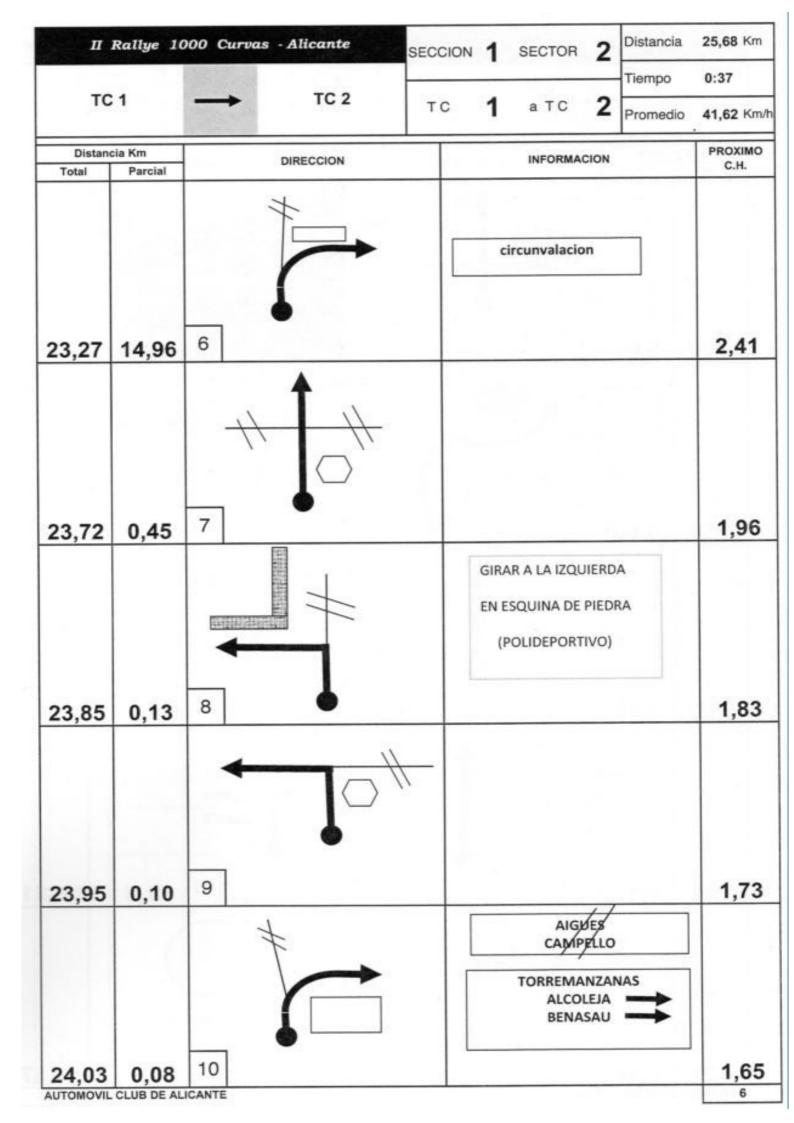

| 21,07 0,10                  | 19        | LLEGAMOS A LA SALIDA TC-1 | 0,00              |







AUTOMOVIL CLUB DE ALICANTE

7





|         | Kallye 1            | 000 Curvas - Alicante | SECCION 1 SECTOR 3                              | 58,28 Km        |
|---------|---------------------|-----------------------|-------------------------------------------------|-----------------|
| тс      | 2                   |                       | TC 2 a TC 3 Promedio                            | 1:25            |
|         |                     |                       | Promedio .                                      | 41,14 Km/       |
| Distant | cia Km<br>Parcial   | DIRECCION             | INFORMACION                                     | PROXIMO<br>C.H. |
|         |                     | - Marine              | OJO<br>BACHE / TIERRA                           |                 |
| 35,