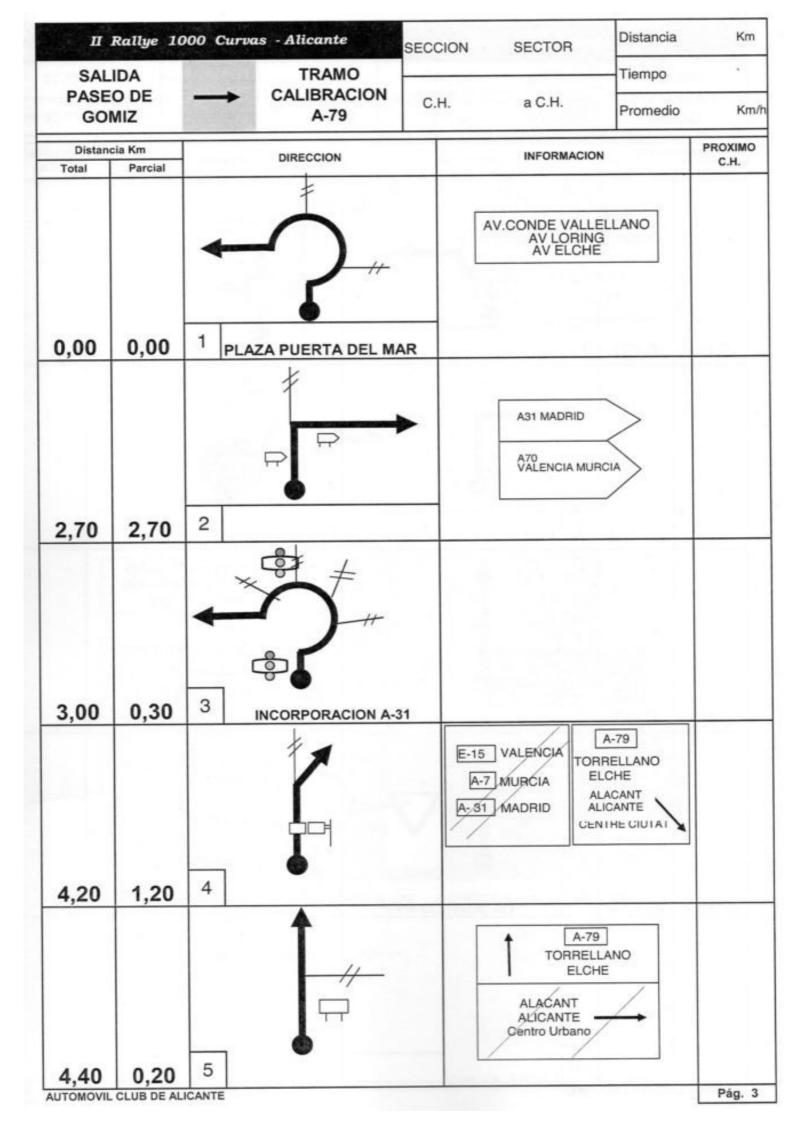

| SAL<br>PASE<br>GOI | O DE              |           | PS O a TC 1 Promedio                                          | 0:25<br>49,56 Km/ |
|--------------------|-------------------|-----------|---------------------------------------------------------------|-------------------|
| Distan<br>Total    | cia Km<br>Parcial | DIRECCION | INFORMACION                                                   |                   |
| 0,00               | 0,00              |           | SALIDA<br>DIRECCION VALENCIA<br>AV. DENIA                     | 21,07             |
| 0,35               | 0,35              | 2         | AV. JUAN BAUTISTA LAFORA<br>AV. DENIA DIRECCION VALENCIA      | 20,72             |
|                    |                   |           | POR PASO SUBTERRANEO<br>DIRECCION VALENCIA<br>N-332           |                   |
| 2,04               | 1,69              | 3         |                                                               | 19,03             |
|                    |                   |           | POR PASO SUBTERRANEO<br>DIRECCION VALENCIA<br>N-332           |                   |
| 2,90               | 0,86              | 4         |                                                               | 18,17             |
|                    |                   |           | E-15 A-70<br>MURCIA<br>VALENCIA<br>MADRID<br>A-31 N-332 N-340 |                   |
| 4,40               | 1,50              | 5         |                                                               | 16,67             |