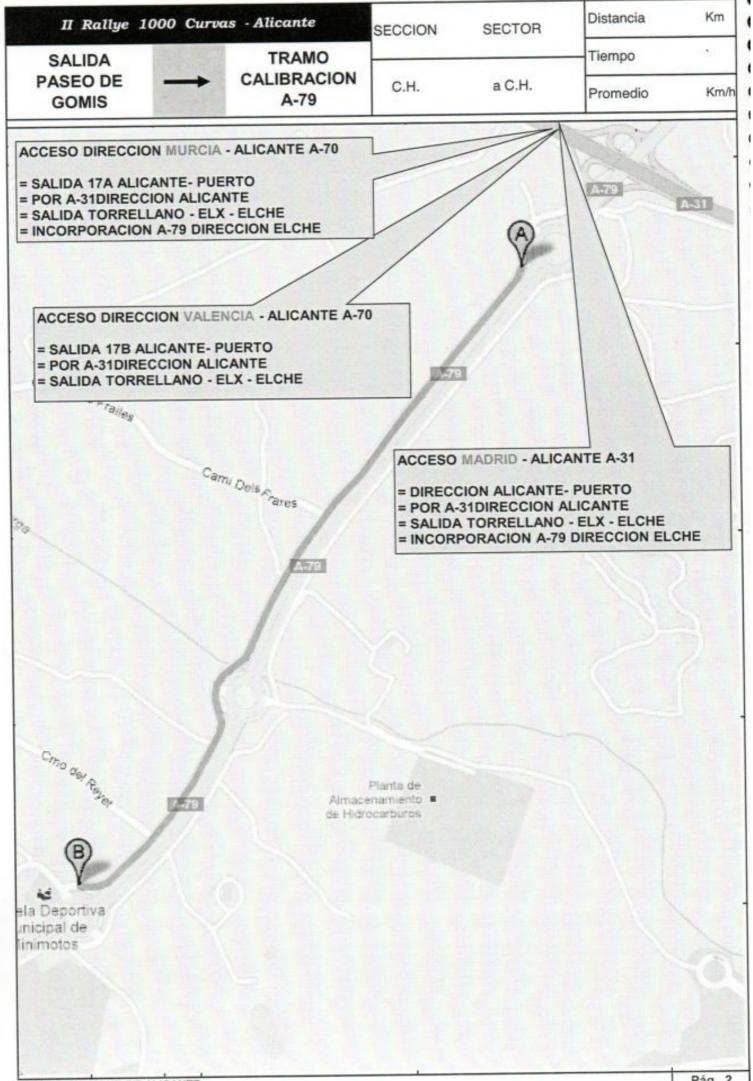

**ROAD BOOK** 



AUTOMOVIL CLUB DE ALICANTE



1



| SAL      | The second second | 000 Curvas - Alicante<br>TRAMO | SECCION | SECTOR                                            | Distancia             | 5,00 Km               |  |  |
|----------|-------------------|--------------------------------|---------|---------------------------------------------------|-----------------------|-----------------------|--|--|
| PASE     | O DE              | CALIBRACION                    | C.H.    | a C.H.                                            | Tiempo<br>Promedio    | 07:30 *<br>40,00 Km/ł |  |  |
| Distanc  |                   | DIRECCION                      | -       | INFORMACION                                       |                       |                       |  |  |
| Total    | Parcial           |                                |