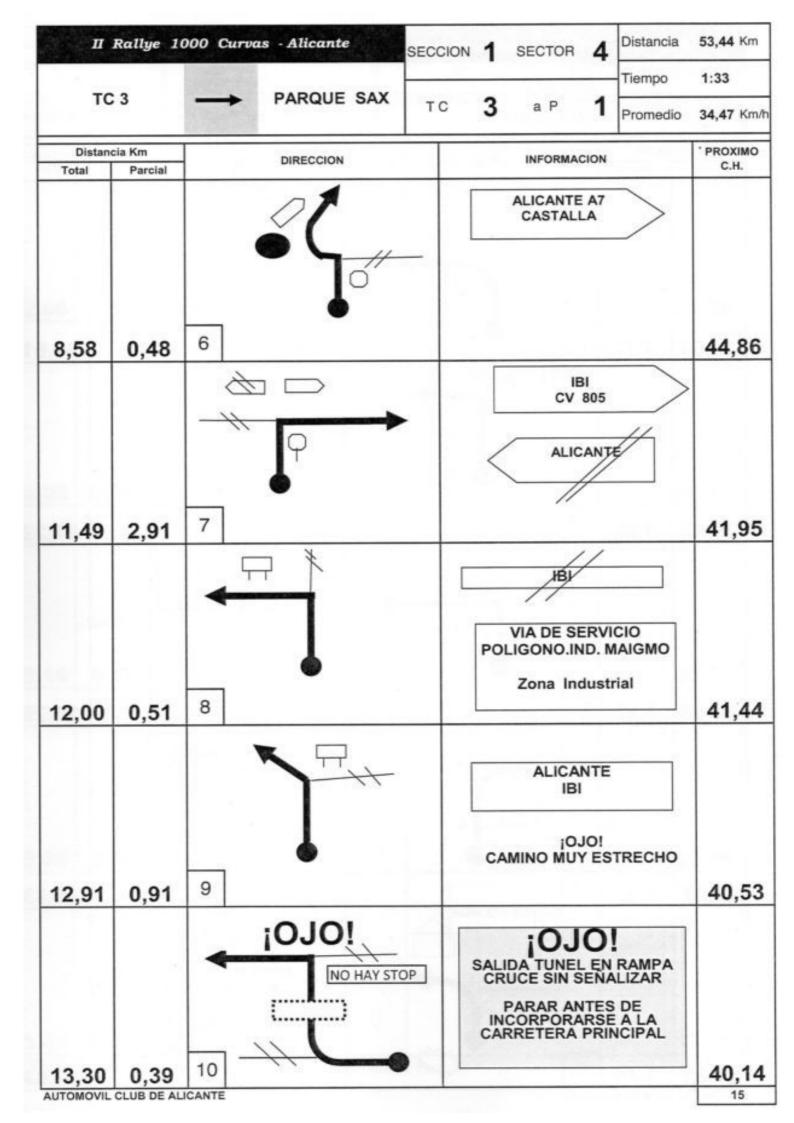

| тс      | 3                | PARQUE SAX | TC 3 a P 1 Promedio                                                             | 1:33<br>34,47 Km/l |
|---------|------------------|------------|---------------------------------------------------------------------------------|--------------------|
| Distanc | ia Km<br>Parcial | DIRECCION  | INFORMACION                                                                     | PROXIMO<br>C.H.    |
|         |                  |            | EL PALOMARET<br>1 Km                                                            |                    |
| 32,06   | 0,71             | 16         |                                                                                 | 21,38              |
|         |                  | Anna -     | BACHES                                                                          |                    |
| 33,02   | 0,96             | 17         |                                                                                 | 20,42              |
|         |                  | XXX        |                                                                                 |                    |
| 33,19   | 0,17             | 18         |                                                                                 | 20,25              |
|         |                  | ANNA A     | RACO BELL 2,3 km<br>PARAPENTE<br>! OJO !<br>A LA SALIDA CURVA<br>BACHE / TIERRA |                    |
| 33,29   | 0,10             |            |                                                                                 | 20,15              |
|         |                  | 20         | parapente                                                                       |                    |

| т               | C 3               |           | TC 3 a P 1 Promedio                                                                                         | 1:33            |
|-----------------|-------------------|-----------|-------------------------------------------------------------------------------------------------------------|-----------------|
|                 |                   |           | Promedio                                                                                                    | 34,47 Km        |
| Distan<br>Total | cia Km<br>Parcial | DIRECCION | INFORMACION                                                                                                 | PROXIMO<br>C.H. |
|                 |                   |           |                                                                                                             |                 |
| 33,88           | 0,39              | 21        |                                                                                                             | 19,56           |
|                 |                   |           | BACHE<br>GRANDE<br>depues giro                                                                              |                 |
| 34,00           | 0,12              | 22        |                                                                                                             | 19,44           |
|                 |                   |           | caseta y<br>aparcamiento<br>a la derecha                                                                    |                 |
| 35,57           | 1,57              | 23        |                                                                                                             | 17,87           |
|                 | 2                 | 1         | FIRME IRREGULAR ( 2,5 Km)                                                                                   |                 |
|                 |                   |           | 36,91 km BACHE                                                                                              |                 |
|                 |                   |           | 37,20 km BACHE                                                                                              |                 |
| 35,67           | 0,10              | 24        |                                                                                                             | 17,77           |
|                 |                   | 1         | II PRECAUCION !!<br>EMPIEZA A HABER VIVIENDAS<br>Y LOS RESIDENTES CIRCULAN<br>COMO SI FUESEN POR SU<br>CASA |                 |
| 40,42           | 4,75              | 25        |                                                                                                             | 13,02           |
| UTOMOVIL O      | LUB DE ALIO       | CANTE     |                                                                                                             | 18              |