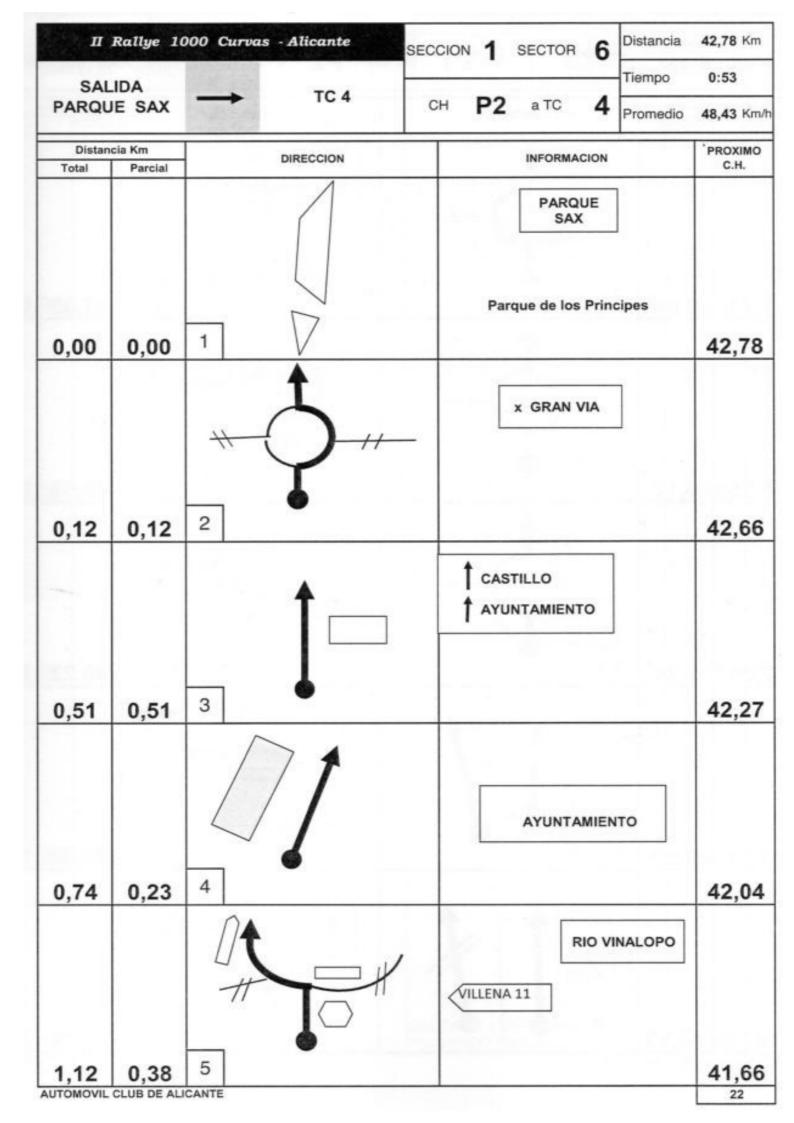

|         | .IDA<br>JE SAX    | → TC 4    | CH P2 a TC 4 Promedio                                | 0:53<br>48,43 Km |
|---------|-------------------|-----------|------------------------------------------------------|------------------|
| Distric | -1- M-            |           |                                                      |                  |
| Total   | cia Km<br>Parcial | DIRECCION | INFORMACION                                          | PROXIMO<br>C.H.  |
| 1,73    | 0,61              | 6         | CASTALLA<br>A 31 ALBACETE<br>MADRID<br>A 31 ALICANTE | 41,05            |
| 1,85    | 0,12              | 7         | CASTALLA<br>VILLENA                                  | 40,93            |
| 2,56    | 0,71              | 8         | CASTALLA CV 830<br>ALCOI                             | 40,22            |
| 3,25    | 0,69              | 9         | CV 80<br>IBI<br>ALCOI<br>ALICANTE                    | 39,53            |
| 9,60    |                   |           | A 7<br>IBI<br>ALCOI                                  | 23,18            |