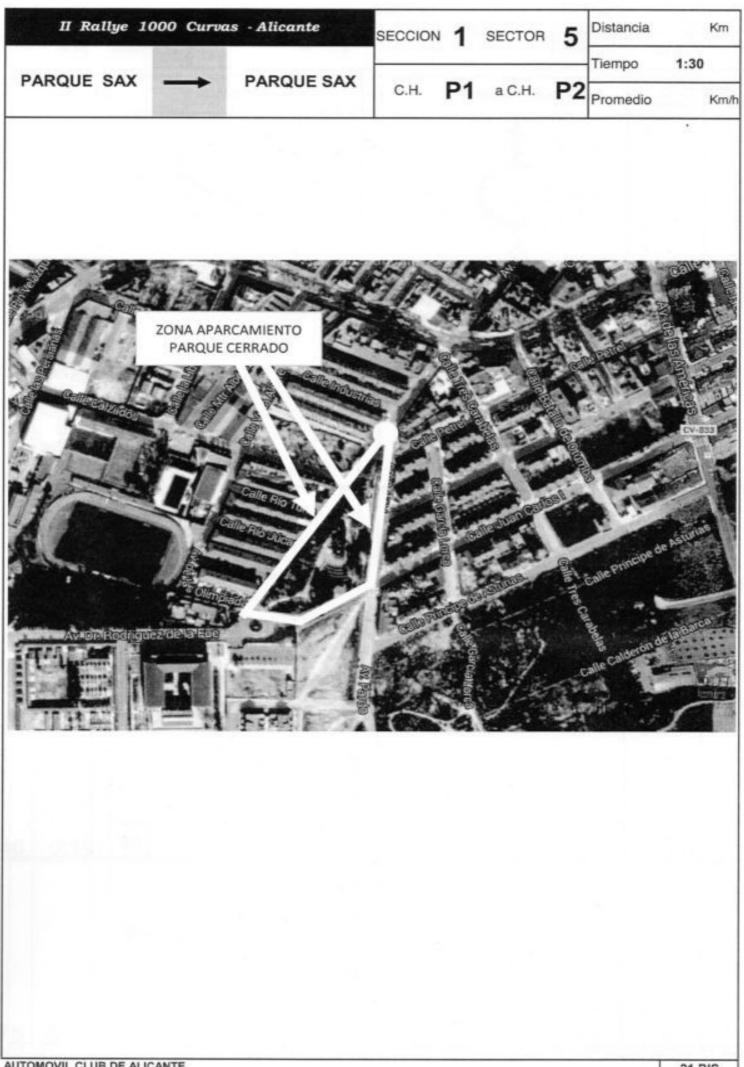

| II Rally         | e 1000 Curv   | as - Alicante | SECCION | 1   | SECTOR            | 4    | Distancia          | 53,44 Km         |
|------------------|---------------|---------------|---------|-----|-------------------|------|--------------------|------------------|
| TC 3             | $\rightarrow$ | PARQUE SAX    | тс      | 3   | a P               | 1    | Tiempo<br>Promedio | 1:33<br>34,47 Km |
| Distancia Km     |               | DIRECCION     |         |     | INFORMA           |      |                    | PROXIMO          |
| Total Pare       | ial           |               |         | -   | INFORMA           | CION |                    | С.Н.             |
|                  |               |               |         |     | SALINAS<br>CV 830 | i.   | >                  |                  |
| 53,09 0,3        | 34 36         | •             |         |     |                   |      |                    | 0,36             |
| 53,29 0,2        | 20 37         | <b>?</b> -#   |         |     | PARQU             |      |                    | 0,15             |
| 53,44            | 38            | $\nabla$      |         | Par | que de los        |      | ipes               | 0,00             |
|                  |               |               |         |     |                   |      |                    |                  |
|                  |               |               |         |     |                   |      |                    |                  |
|                  |               |               | 1       |     |                   |      |                    |                  |
| JTOMOVIL CLUB DE |               |               |         |     | _                 |      |                    | 21               |