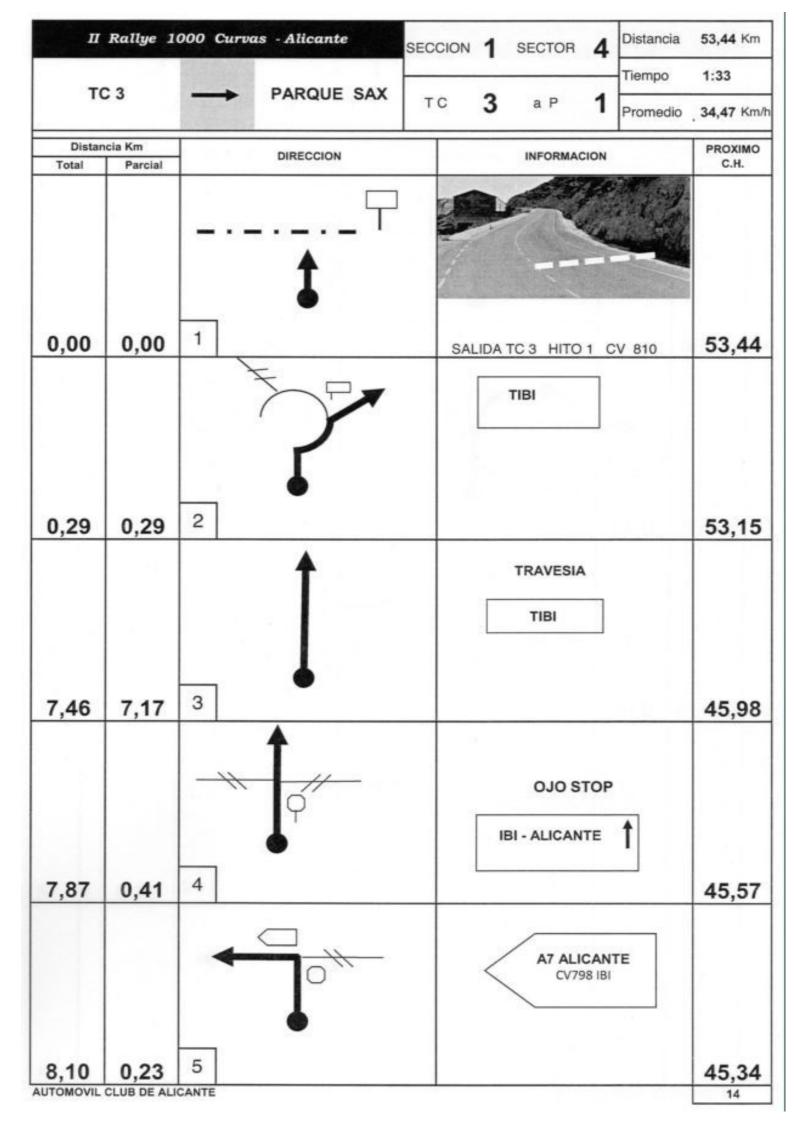

| Ш      | Kullye 1    | 000 Curvas - Alicante | SECCION 1 SECTOR 4                                        | 53,44 Km          |
|--------|-------------|-----------------------|-----------------------------------------------------------|-------------------|
| тс     | 3           |                       | TC 3 a P 1 Promedio                                       | 1:33<br>34,47 Km/ |
| Distan | cia Km      |                       |                                                           |                   |
| Total  | Parcial     | DIRECCION             | INFORMACION                                               | PROXIMO<br>C.H.   |
|        |             |                       | CV827 AGOST - 11                                          |                   |
| 16,63  | 3,33        | 11                    | ALICANTE AT                                               | 36,81             |
|        |             |                       | AGOST                                                     | -                 |
| 26,22  | 9,59        | 12                    |                                                           | 27,22             |
|        |             |                       |                                                           |                   |
| 26,68  | 0,46        | 13                    |                                                           | 26,76             |
|        |             |                       | EL PALOMARET<br>5 Km                                      |                   |
| 27,91  | 1,23        | 14                    |                                                           | 25,53             |
|        |             |                       | BACHE<br>AL FINAL PUENTE LARGO (<br>distancia 31,22 Km)   |                   |
| 31,35  | 3,44        | 15 5 mm               | DESPUES DEL MISMO<br>GIRAR DERECHA EN<br>CASETA EN RUINAS | 22,09             |
|        | CLUB DE ALI | CANTE                 |                                                           | 16                |

| тс      | 3                | PARQUE SAX | TC 3 a P 1 Promedio                                                             | 1:33<br>34,47 Km/l |
|---------|------------------|------------|---------------------------------------------------------------------------------|--------------------|
| Distanc | ia Km<br>Parcial | DIRECCION  | INFORMACION                                                                     | PROXIMO<br>C.H.    |
|         |                  |            | EL PALOMARET<br>1 Km                                                            |                    |
| 32,06   | 0,71             | 16         |                                                                                 | 21,38              |
|         |                  | Anna -     | BACHES                                                                          |                    |
| 33,02   | 0,96             | 17         |                                                                                 | 20,42              |
|         |                  | XXX        |                                                                                 |                    |
| 33,19   | 0,17             | 18         |                                                                                 | 20,25              |
|         |                  | ANNA A     | RACO BELL 2,3 km<br>PARAPENTE<br>! OJO !<br>A LA SALIDA CURVA<br>BACHE / TIERRA |                    |
| 33,29   | 0,10             |            |                                                                                 | 20,15              |
|         |                  | 20         | parapente                                                                       |                    |