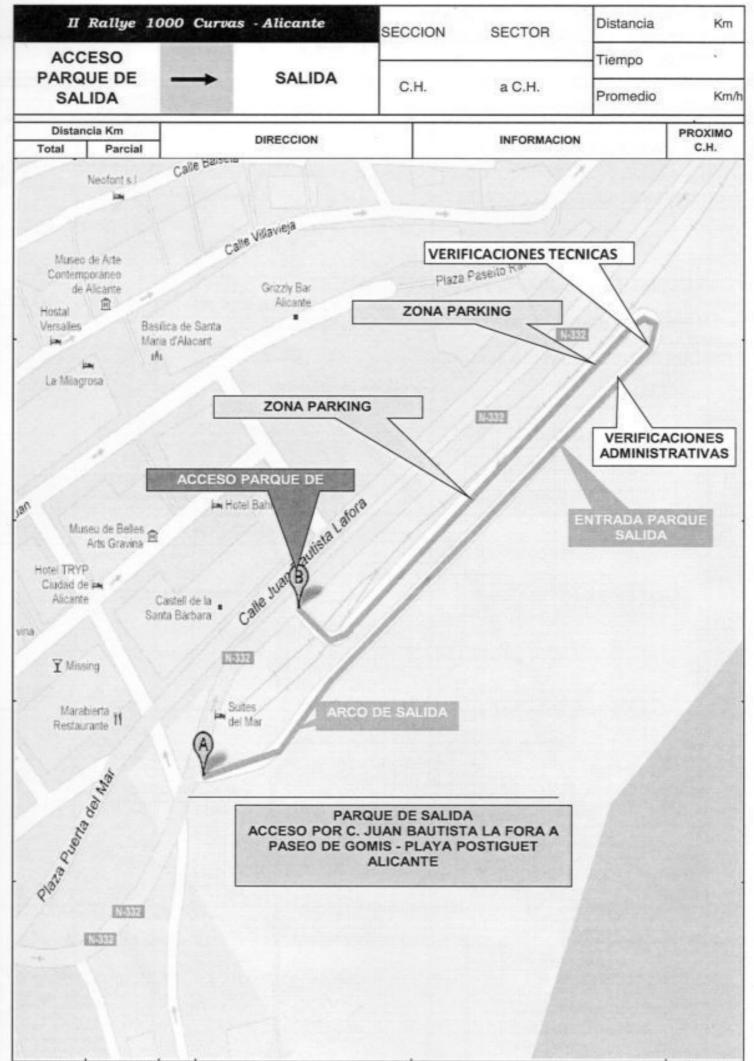

**ROAD BOOK** 



AUTOMOVIL CLUB DE ALICANTE



1



| SAL      | The second second | 000 Curvas - Alicante<br>TRAMO | SECCION | SECTOR                                            | Distancia             | 5,00 Km               |  |  |
|----------|-------------------|--------------------------------|---------|---------------------------------------------------|-----------------------|-----------------------|--|--|
| PASE     | O DE              | CALIBRACION                    | C.H.    | a C.H.                                            | Tiempo<br>Promedio    | 07:30 *<br>40,00 Km/ł |  |  |
| Distanc  |                   | DIRECCION                      | -       | INFORMACION                                       |                       |                       |  |  |
| Total    | Parcial           |