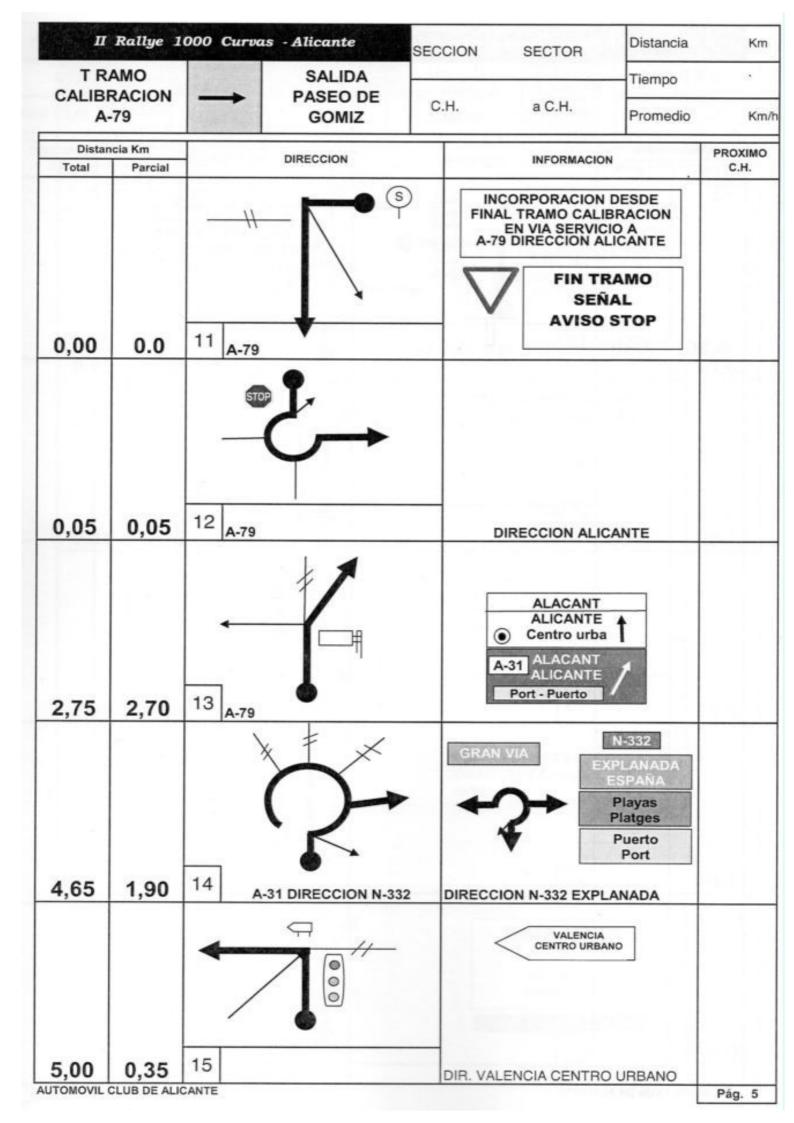

**ROAD BOOK** 

AUTOMOVIL CLUB DE ALICANTE

1

| SAL      | The second second | 000 Curvas - Alicante<br>TRAMO | SECCION | SECTOR                                            | Distancia             | 5,00 Km               |  |  |
|----------|-------------------|--------------------------------|---------|---------------------------------------------------|-----------------------|-----------------------|--|--|
| PASE     | O DE              | CALIBRACION                    | C.H.    | a C.H.                                            | Tiempo<br>Promedio    | 07:30 *<br>40,00 Km/ł |  |  |
| Distanc  |                   | DIRECCION                      | -       | INFORMACION                                       |                       |                       |  |  |
| Total    | Parcial           |                                |         |                                                   |                       | C.H.                  |  |  |
| 5,00     | 0,60              | 6                              |         |                                                   | VIA<br>RVICIO         |                       |  |  |
|          |                   |                                |         | DEPOSITO<br>MUNICIPAL<br>BACAROT                  |                       |                       |  |  |
|          |                   | 7                              |         | VIA SERVICIO A-                                   | 79 1 400              |                       |  |  |
|          |                   | 1 3                            |         | DERECHO EN DIF<br>ALICANTE - E                    | RECCION               |                       |  |  |
| -        |                   |                                | 3       | SALIDA<br>CALIBR<br>HECTOM                        | ACION                 |                       |  |  |
| 0,00     | 0,00              | 8 VIA SERVICIO A-79            |         |                                                   |                       |                       |  |  |
|          |                   | 1                              |         | VIA SERVICIO A-<br>DERECHO EN DIR<br>ALICANTE - E | RECCION               |                       |  |  |
|          |                   |                                | 7       | SEI                                               | RAMO<br>ÑAL<br>O STOP |                       |  |  |
| 2,110    | 2,110             | 9 VIA SERVICIO A-79            |         |                                                   |                       |                       |  |  |
|          |                   |                                |         |                                                   |                       |                       |  |  |
|          |                   |                                |         |                                                   |                       |                       |  |  |
|          |                   |                                |         |                                                   |                       |                       |  |  |
|          |                   | 10                             |         |                                                   |                       |                       |  |  |
| ITOMOVIL | CLUB DE ALIO      |                                |         |                                                   |                       | Pág. 4                |  |  |