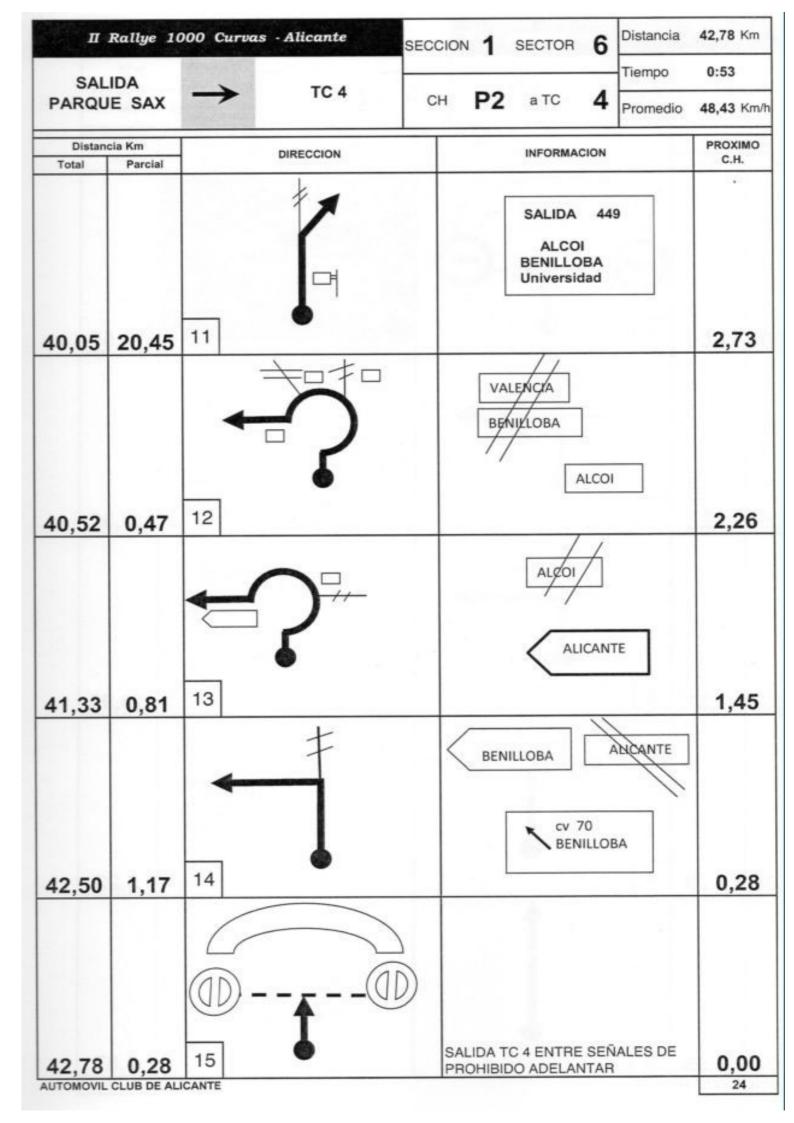

|         | .IDA<br>JE SAX    | → TC 4    | CH P2 a TC 4 Promedio                                | 0:53<br>48,43 Km |
|---------|-------------------|-----------|------------------------------------------------------|------------------|
| Distric | -1- M-            |           |                                                      |                  |
| Total   | cia Km<br>Parcial | DIRECCION | INFORMACION                                          | PROXIMO<br>C.H.  |
| 1,73    | 0,61              | 6         | CASTALLA<br>A 31 ALBACETE<br>MADRID<br>A 31 ALICANTE | 41,05            |
| 1,85    | 0,12              | 7         | CASTALLA<br>VILLENA                                  | 40,93            |
| 2,56    | 0,71              | 8         | CASTALLA CV 830<br>ALCOI                             | 40,22            |
| 3,25    | 0,69              | 9         | CV 80<br>IBI<br>ALCOI<br>ALICANTE                    | 39,53            |
| 9,60    |                   |           | A 7<br>IBI<br>ALCOI                                  | 23,18            |