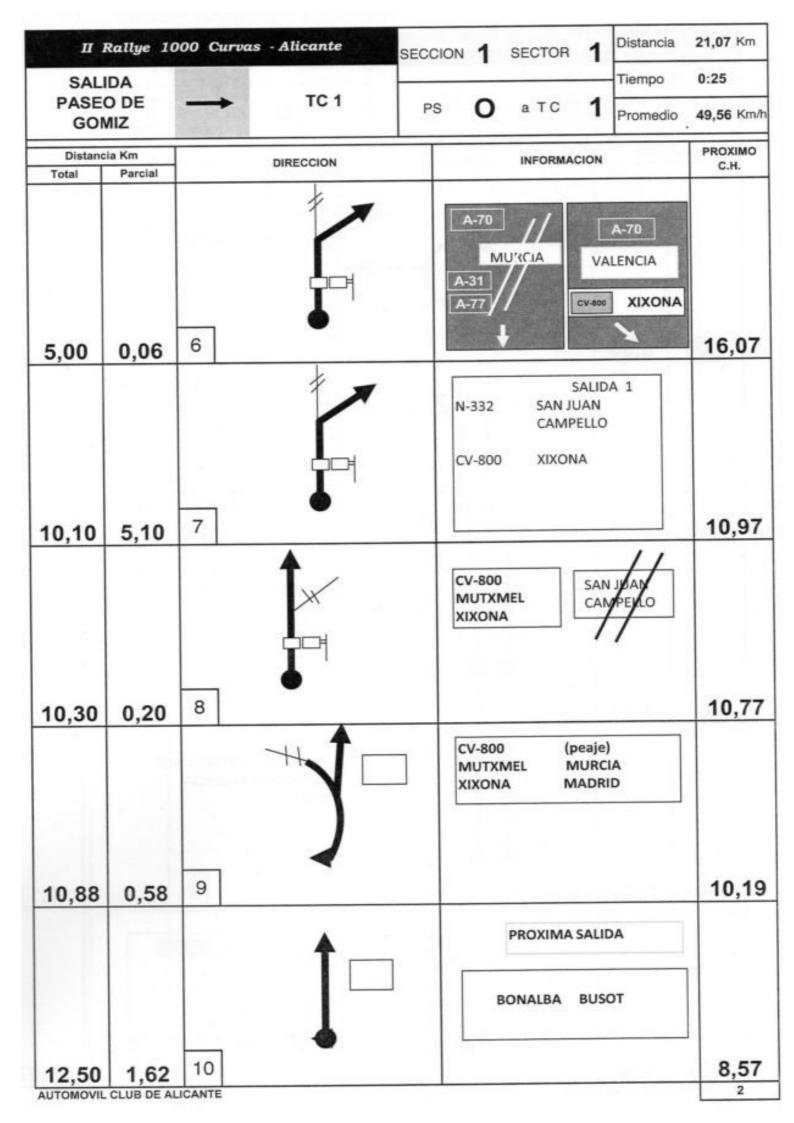

| SAL<br>PASE<br>GOI | O DE              |           | PS O a TC 1 Promedio                                          | 0:25<br>49,56 Km/ |
|--------------------|-------------------|-----------|---------------------------------------------------------------|-------------------|
| Distan<br>Total    | cia Km<br>Parcial | DIRECCION | INFORMACION                                                   |                   |
| 0,00               | 0,00              |           | SALIDA<br>DIRECCION VALENCIA<br>AV. DENIA                     | 21,07             |
| 0,35               | 0,35              | 2         | AV. JUAN BAUTISTA LAFORA<br>AV. DENIA DIRECCION VALENCIA      | 20,72             |
|                    |                   |           | POR PASO SUBTERRANEO<br>DIRECCION VALENCIA<br>N-332           |                   |
| 2,04               | 1,69              | 3         |                                                               | 19,03             |
|                    |                   |           | POR PASO SUBTERRANEO<br>DIRECCION VALENCIA<br>N-332           |                   |
| 2,90               | 0,86              | 4         |                                                               | 18,17             |
|                    |                   |           | E-15 A-70<br>MURCIA<br>VALENCIA<br>MADRID<br>A-31 N-332 N-340 |                   |
| 4,40               | 1,50              | 5         |                                                               | 16,67             |