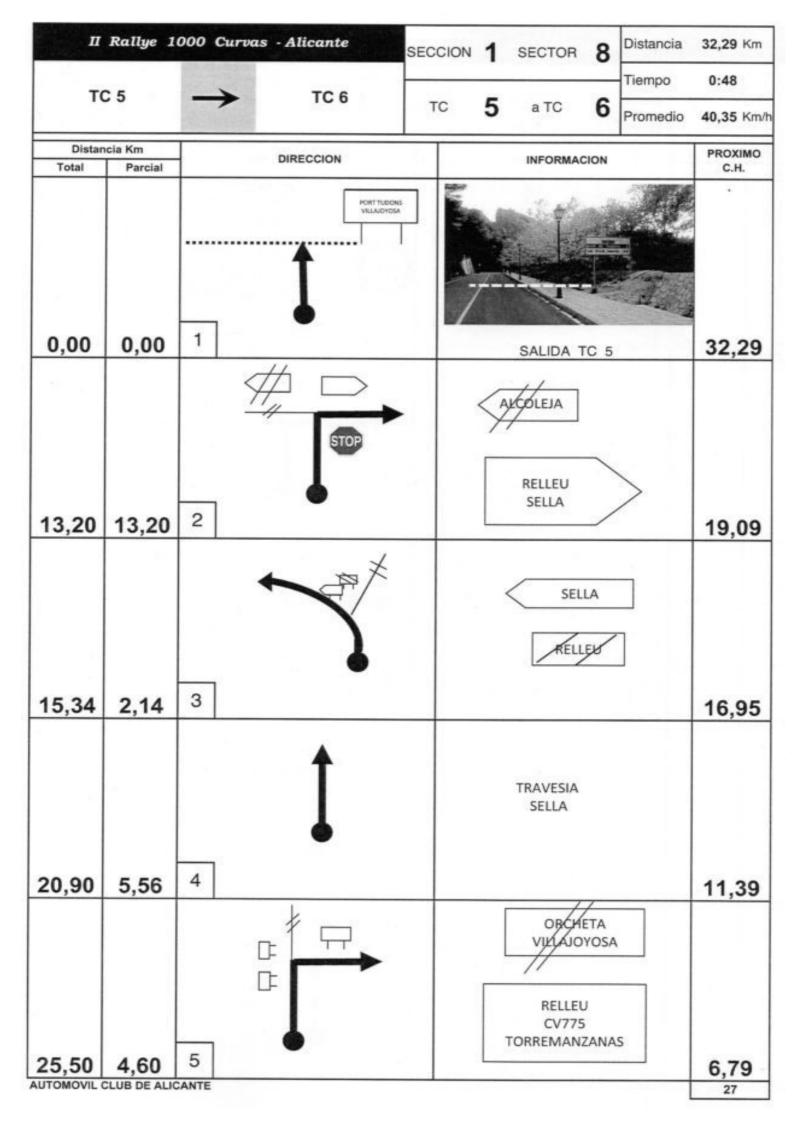

|         | 1.4              | 1000 Curvas | TC 5      |    |   | SECTOR                               |              | Tiempo   | 0:28<br>41,92 Km/h |
|---------|------------------|-------------|-----------|----|---|--------------------------------------|--------------|----------|--------------------|
| тс      | 4                |             |           | СН | 4 | a TC                                 | 5            | Promedio |                    |
| Distanc | ia Km<br>Parcial |             | DIRECCION |    |   | INFORMA                              | CION         |          | PROXIMO<br>C.H.    |
| 19,57   | 0,87             | 6           |           |    |   | PORT TU<br>VILLAJO<br>CV11<br>Salida | DON:<br>YOSA | s        | 0,00               |
|         |                  |             |           |    |   |                                      |              |          |                    |
| 14.55   | 813              | $\square$   |           |    |   |                                      |              |          |                    |
|         |                  |             |           |    |   |                                      |              |          |                    |
|         |                  |             |           |    |   |                                      |              |          |                    |
|         |                  |             |           |    |   |                                      |              |          |                    |
|         |                  |             |           |    |   |                                      |              |          |                    |
|         |                  |             |           |    |   |                                      |              |          |                    |
|         |                  |             |           |    |   |                                      |              |          |                    |
|         | L CLUB DE A      |             |           |    |   |                                      | _            |          | 26                 |