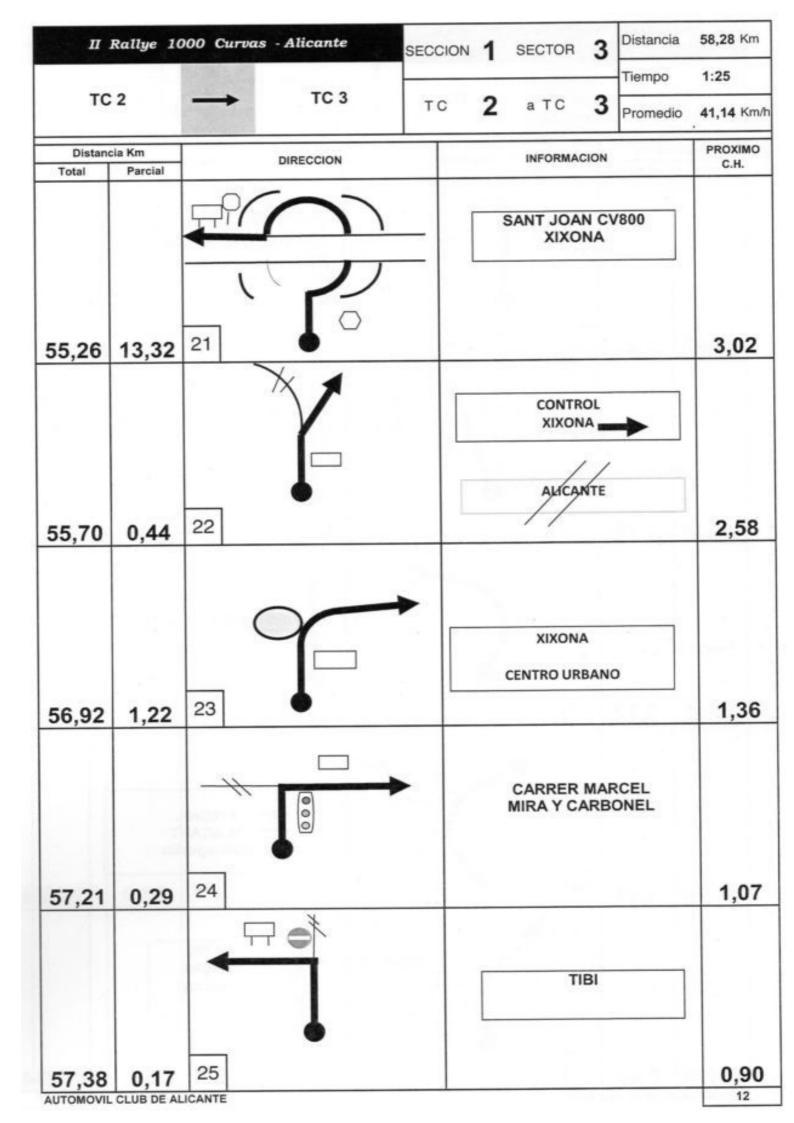

| " · · · · | Kunge I    | 000 Curvas | Alleunte  | SECCION | 1 | SECTOR  | 3    | Distancia | 58,28 Km          |
|-----------|------------|------------|-----------|---------|---|---------|------|-----------|-------------------|
| тс        | 2          |            | TC 3      | тс      | 2 | а ТС    | 2    | Tiempo    | 1:25              |
| 15175     |            |            |           | 10      | 2 | aio     | 3    | Promedio  | 41,14 Km/         |
| Distanc   |            |            | DIRECCION |         |   | INFORMA | CION |           | ' PROXIMO<br>C.H. |
| Total     | Parcial    |            | •         |         |   |         | _    |           |                   |
|           |            |            |           |         |   |         |      |           |                   |
| 57,50     | 0,12       | 26         |           |         |   |         | _    |           | 0,78              |
|           |            | -          | T         |         |   | TIBI    | ]    |           |                   |
| 57 61     | 0,11       | 27         | Ļ         |         |   |         |      |           | 0,67              |
| 57,61     | 0,11       |            |           |         |   |         |      |           | 0,01              |
|           |            |            |           |         |   |         |      |           |                   |
| 58,28     | 0,67       | 28 SALIDA  | TC-3      |         |   |         |      | ŭ.        | 0,00              |
|           |            |            |           |         |   |         |      |           |                   |
|           |            |            |           |         | ģ |         |      |           |                   |
|           |            |            |           |         |   |         |      |           |                   |
|           |            |            |           |         |   |         |      |           |                   |
| UTOMOVII  | CLUB DE AL | ICANTE     |           |         |   |         |      |           | 13                |