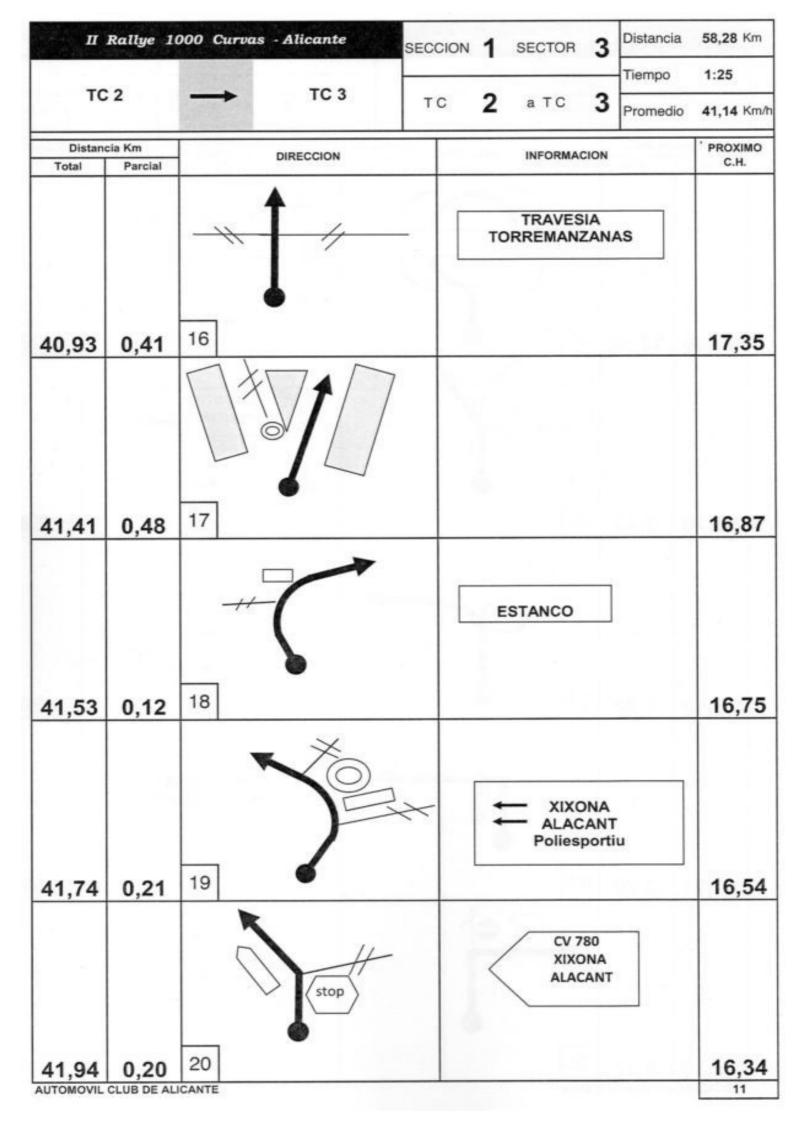

AUTOMOVIL CLUB DE ALICANTE

7

|         | Kallye 1            | 000 Curvas - Alicante | SECCION 1 SECTOR 3                              | 58,28 Km        |
|---------|---------------------|-----------------------|-------------------------------------------------|-----------------|
| тс      | 2                   |                       | TC 2 a TC 3 Promedio                            | 1:25            |
|         |                     |                       | Promedio .                                      | 41,14 Km/       |
| Distant | cia Km<br>Parcial   | DIRECCION             | INFORMACION                                     | PROXIMO<br>C.H. |
|         |                     | - Marine              | OJO<br>BACHE / TIERRA                           |                 |
| 35,85   | 0,35                | 11                    |                                                 | 22,43           |
|         |                     | A Man                 | OJO<br>BACHE / TIERRA                           |                 |
| 36,40   | 0,55                | 12                    |                                                 | 21,88           |
|         |                     | The second            | OJO<br>BACHE / TIERRA                           |                 |
| 38,40   | 2,00                | 13                    |                                                 | 19,88           |
|         |                     | Y                     |                                                 |                 |
| 39,27   | 0,87                | 14                    |                                                 | 19,01           |
|         |                     | STOP                  | iOJO!<br>STOP EN SUELO<br>NO HAY SEÑAL VERTICAL |                 |
| 40,52   | 1,25<br>CLUB DE ALI | 15                    |                                                 | 17,66           |

| " · · · · | Kunge I    | 000 Curvas | Alleunte  | SECCION | 1 | SECTOR  | 3    | Distancia | 58,28 Km          |
|-----------|------------|------------|-----------|---------|---|---------|------|-----------|-------------------|
| тс        | 2          |            | TC 3      | тс      | 2 | а ТС    | 2    | Tiempo    | 1:25              |
| 15175     |            |            |           | 10      | 2 | aio     | 3    | Promedio  | 41,14 Km/         |
| Distanc   |            |            | DIRECCION |         |   | INFORMA | CION |           | ' PROXIMO<br>C.H. |
| Total     | Parcial    |            | •         |         |   |         | _    |           |                   |
|           |            |            |           |         |   |         |      |           |                   |
| 57,50     | 0,12       | 26         |           |         |   |         | _    |           | 0,78              |
|           |            | -          | T         |         |   | TIBI    | ]    |           |                   |
| 57 61     | 0,11       | 27         | Ļ         |         |   |         |      |           | 0,67              |
| 57,61     | 0,11       |            |           |         |   |         |      |           | 0,01              |
|           |            |            |           |         |   |         |      |           |                   |
| 58,28     | 0,67       | 28 SALIDA  | TC-3      |         |   |         |      | ŭ.        | 0,00              |
|           |            |            |           |         |   |         |      |           |                   |
|           |            |            |           |         | ģ |         |      |           |                   |
|           |            |            |           |         |   |         |      |           |                   |
|           |            |            |           |         |   |         |      |           |                   |
| UTOMOVII  | CLUB DE AL | ICANTE     |           |         |   |         |      |           | 13                |