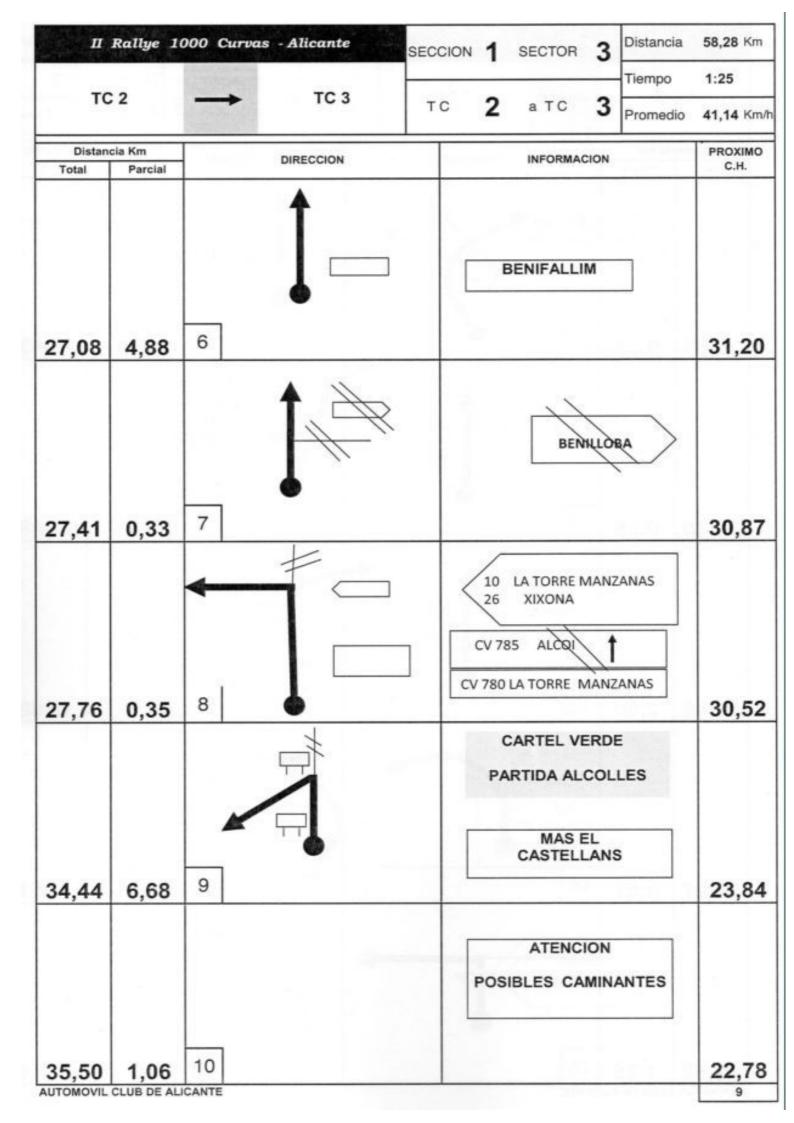

| 21,07 0,10                  | 19        | LLEGAMOS A LA SALIDA TC-1 | 0,00              |







AUTOMOVIL CLUB DE ALICANTE

7





|         | Kallye 1            | 000 Curvas - Alicante | SECCION 1 SECTOR 3                              | 58,28 Km        |
|---------|---------------------|-----------------------|-------------------------------------------------|-----------------|
| тс      | 2                   |                       | TC 2 a TC 3 Promedio                            | 1:25            |
|         |                     |                       | Promedio .                                      | 41,14 Km/       |
| Distant | cia Km<br>Parcial   | DIRECCION             | INFORMACION                                     | PROXIMO<br>C.H. |
|         |                     | - Marine              | OJO<br>BACHE / TIERRA                           |                 |
| 35,85   | 0,35                | 11