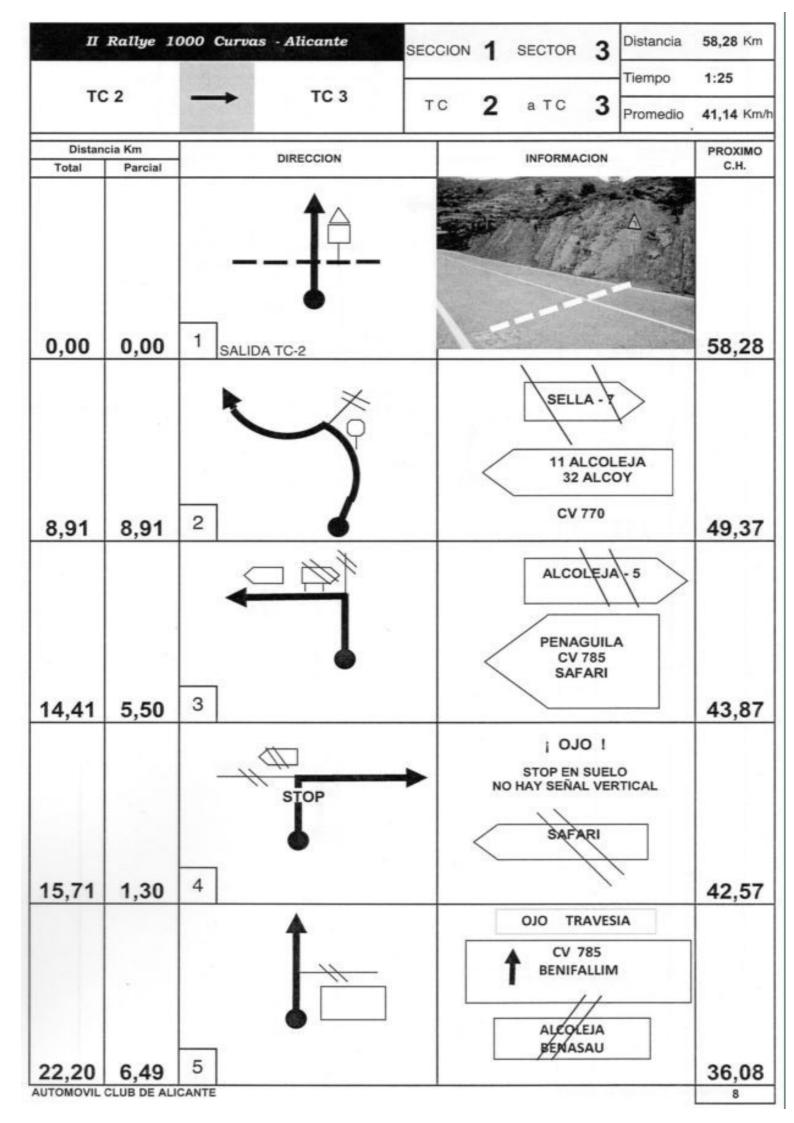

| 21,07 0,10                  | 19        | LLEGAMOS A LA SALIDA TC-1 | 0,00              |







AUTOMOVIL CLUB DE ALICANTE

7





|         | Kallye 1            | 000 Curvas - Alicante | SECCION 1 SECTOR 3                              | 58,28 Km        |
|---------|---------------------|-----------------------|-------------------------------------------------|-----------------|
| тс      | 2                   |                       | TC 2 a TC 3 Promedio                            | 1:25            |
|         |                     |                       | Promedio .                                      | 41,14 Km/       |
| Distant | cia Km<br>Parcial   | DIRECCION             | INFORMACION                                     | PROXIMO<br>C.H. |
|         |                     | - Marine              | OJO<br>BACHE / TIERRA                           |                 |
| 35,85   | 0,35                | 11