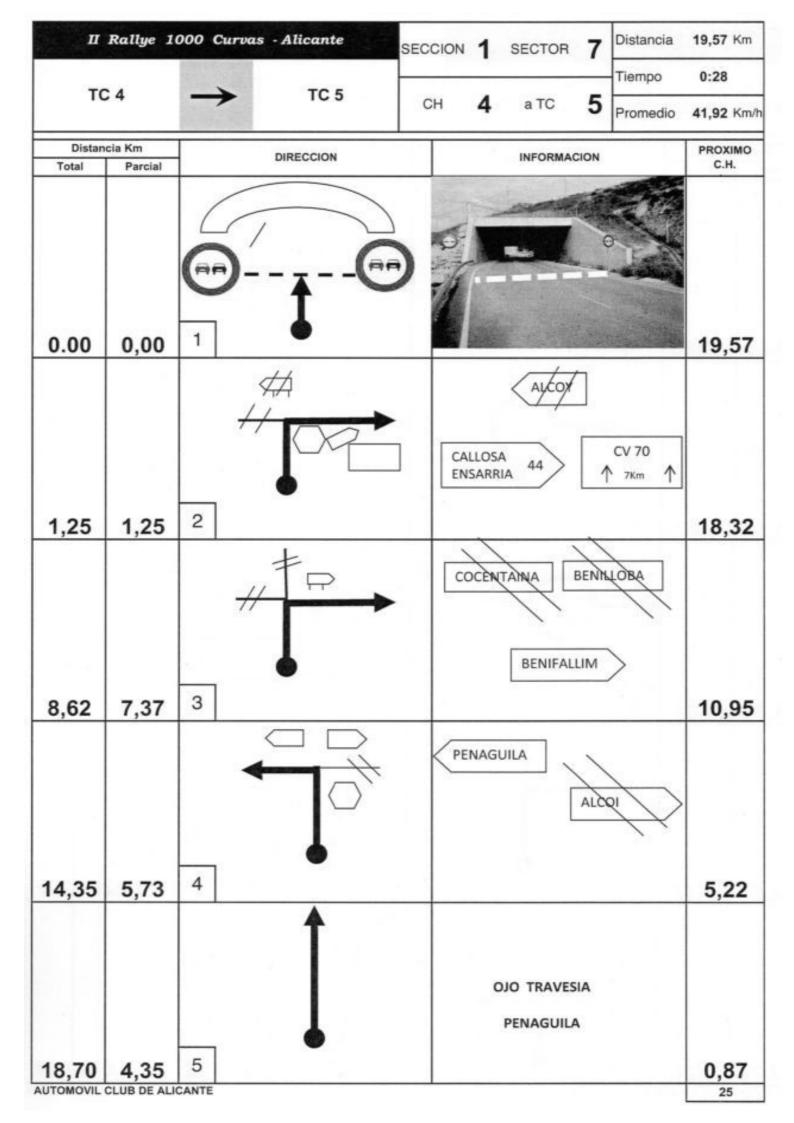

|         | 1.4              | 1000 Curvas | TC 5      |    |   | SECTOR                               |              | Tiempo   | 0:28<br>41,92 Km/h |
|---------|------------------|-------------|-----------|----|---|--------------------------------------|--------------|----------|--------------------|
| тс      | 4                |             |           | СН | 4 | a TC                                 | 5            | Promedio |                    |
| Distanc | ia Km<br>Parcial |             | DIRECCION |    |   | INFORMA                              | CION         |          | PROXIMO<br>C.H.    |
| 19,57   | 0,87             | 6           |           |    |   | PORT TU<br>VILLAJO<br>CV11<br>Salida | DON:<br>YOSA | s        | 0,00               |
|         |                  |             |           |    |   |                                      |              |          |                    |
| 14.55   | 813              | $\square$   |           |    |   |                                      |              |          |                    |
|         |                  |             |           |    |   |                                      |              |          |                    |
|         |                  |             |           |    |   |                                      |              |          |                    |
|         |                  |             |           |    |   |                                      |              |          |                    |
|         |                  |             |           |    |   |                                      |              |          |                    |
|         |                  |             |           |    |   |                                      |              |          |                    |
|         |                  |             |           |    |   |                                      |              |          |                    |
|         | L CLUB DE A      |             |           |    |   |                                      | _            |          | 26                 |