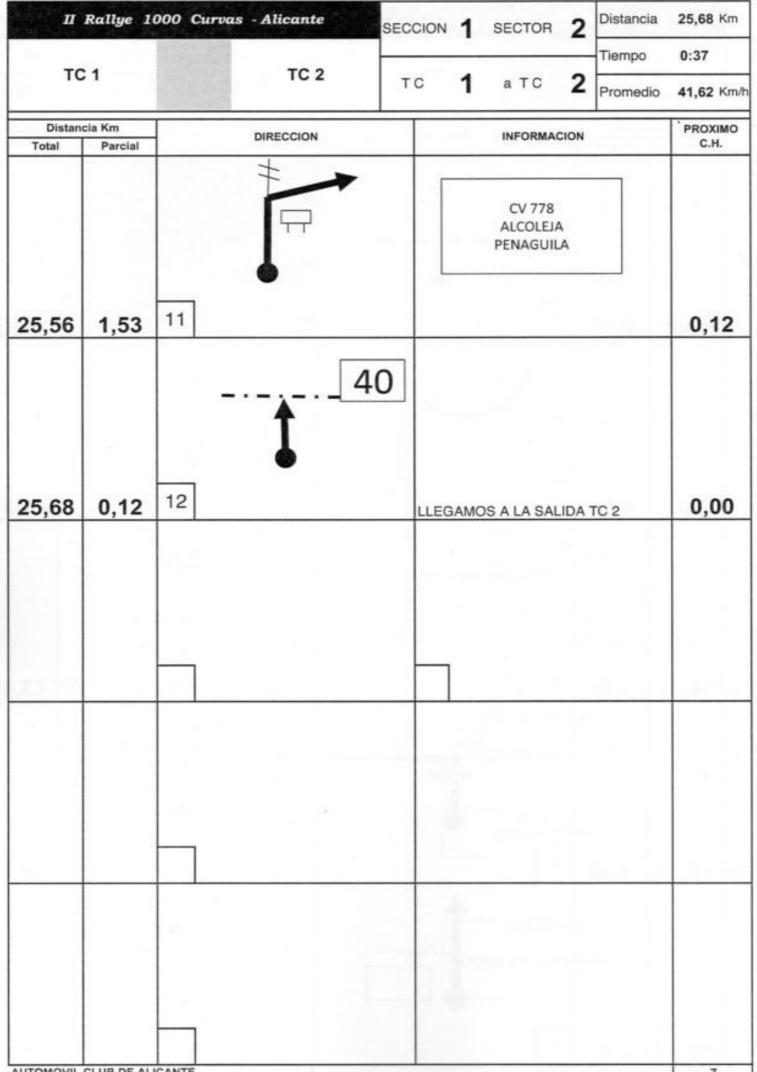

| 21,07 0,10                  | 19        | LLEGAMOS A LA SALIDA TC-1 | 0,00              |







AUTOMOVIL CLUB DE ALICANTE

7





|         | Kallye 1            | 000 Curvas - Alicante | SECCION 1 SECTOR 3                              | 58,28 Km        |
|---------|---------------------|-----------------------|-------------------------------------------------|-----------------|
| тс      | 2                   |                       | TC 2 a TC 3 Promedio                            | 1:25            |
|         |                     |                       | Promedio .                                      | 41,14 Km/       |
| Distant | cia Km<br>Parcial   | DIRECCION             | INFORMACION                                     | PROXIMO<br>C.H. |
|         |                     | - Marine              | OJO<br>BACHE / TIERRA                           |                 |
| 35,85