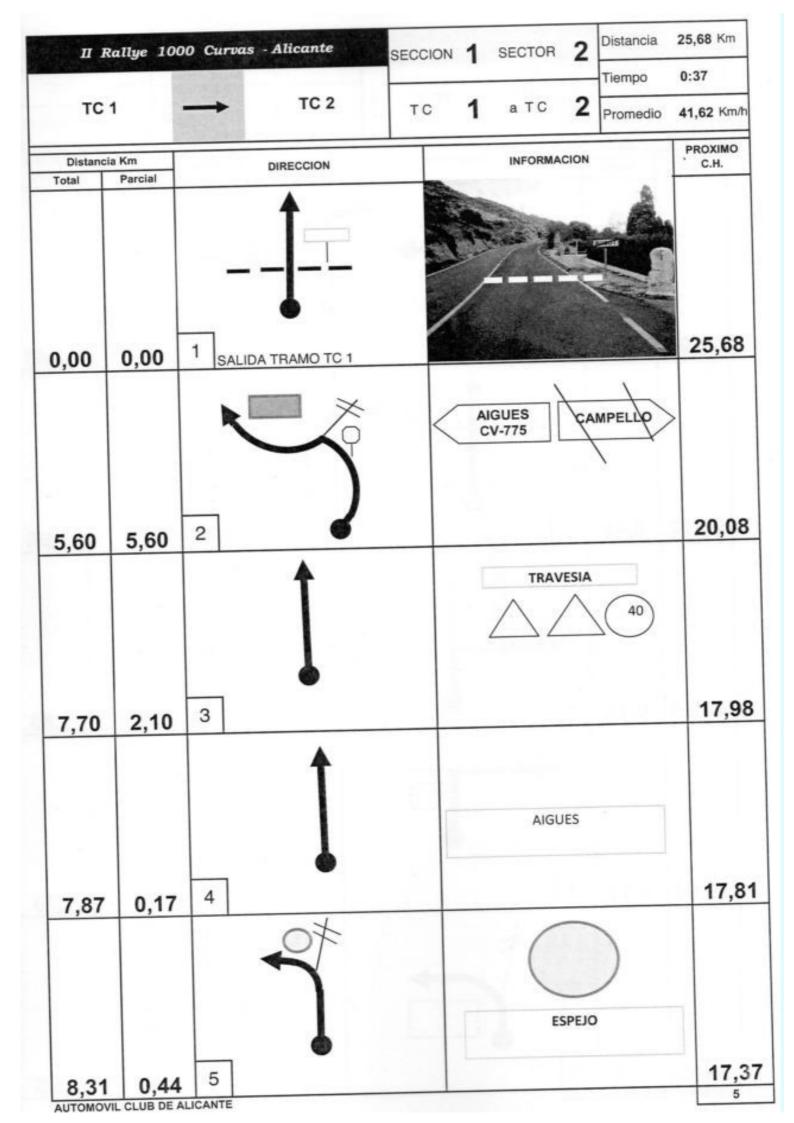

AUTOMOVIL CLUB DE ALICANTE

7

|         | Kallye 1            | 000 Curvas - Alicante | SECCION 1 SECTOR 3                              | 58,28 Km        |
|---------|---------------------|-----------------------|-------------------------------------------------|-----------------|
| тс      | 2                   |                       | TC 2 a TC 3 Promedio                            | 1:25            |
|         |                     |                       | Promedio .                                      | 41,14 Km/       |
| Distant | cia Km<br>Parcial   | DIRECCION             | INFORMACION                                     | PROXIMO<br>C.H. |
|         |                     | - Marine              | OJO<br>BACHE / TIERRA                           |                 |
| 35,85   | 0,35                | 11                    |                                                 | 22,43           |
|         |                     | A Man                 | OJO<br>BACHE / TIERRA                           |                 |
| 36,40   | 0,55                | 12                    |                                                 | 21,88           |
|         |                     | The second            | OJO<br>BACHE / TIERRA                           |                 |
| 38,40   | 2,00                | 13                    |                                                 | 19,88           |
|         |                     | Y                     |                                                 |                 |
| 39,27   | 0,87                | 14                    |                                                 | 19,01           |
|         |                     | STOP                  | iOJO!<br>STOP EN SUELO<br>NO HAY SEÑAL VERTICAL |                 |
| 40,52   | 1,25<br>CLUB DE ALI | 15                    |                                                 | 17,66           |