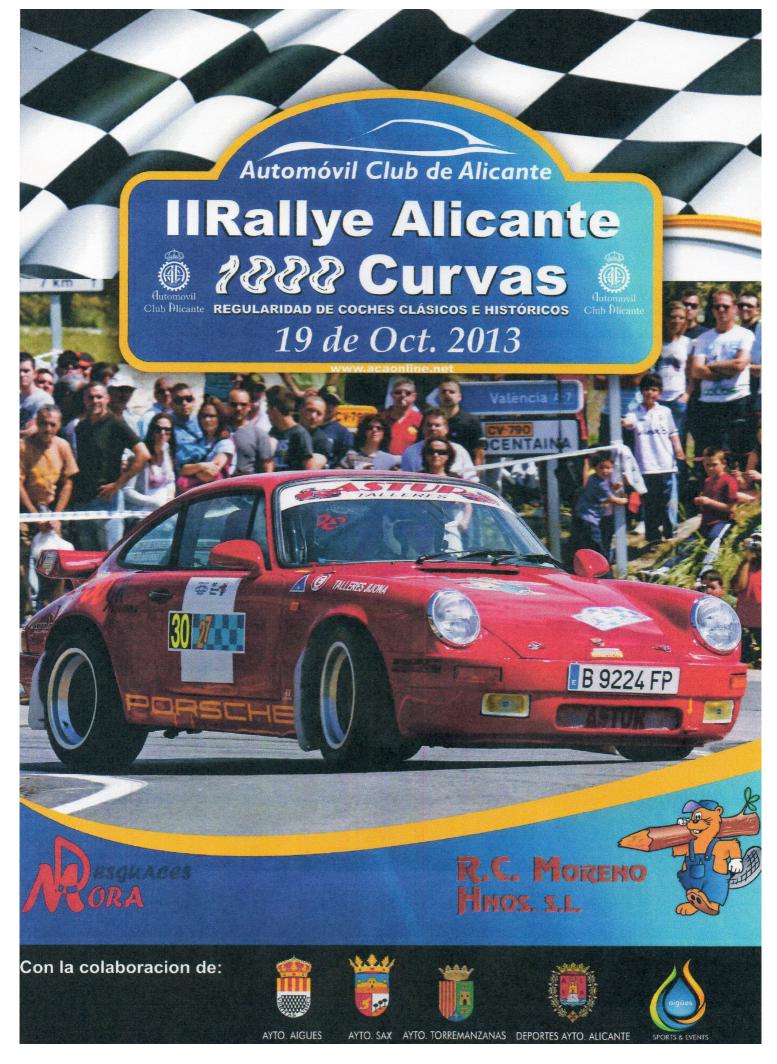

**ROAD BOOK** 



AUTOMOVIL CLUB DE ALICANTE



1



| SAL      | The second second | 000 Curvas - Alicante<br>TRAMO | SECCION | SECTOR                                            | Distancia             | 5,00 Km               |  |  |
|----------|-------------------|--------------------------------|---------|---------------------------------------------------|-----------------------|-----------------------|--|--|
| PASE     | O DE              | CALIBRACION                    | C.H.    | a C.H.                                            | Tiempo<br>Promedio    | 07:30 *<br>40,00 Km/ł |  |  |
| Distanc  |                   | DIRECCION                      | -       | INFORMACION                                       |                       |                       |  |  |
| Total    | Parc